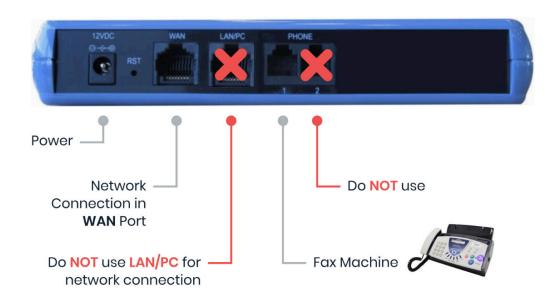

## **Hooking up the Fax Machine Connector**

- 1. Using the Ethernet cable provided, connect the port labeled **WAN** to your network.
- 2. Connect the Telephone Port labeled **PHONE 1** to the Fax Machine. **PHONE 2** port may not be used.
- 3. Connect the Power. There is no ON/OFF (I/O) switch so the device turns on as soon as you connect the power. The **POWER LED** is lit (green) and when initialization completes (up to 5 minutes), the **STATUS LED** changes from red to green.